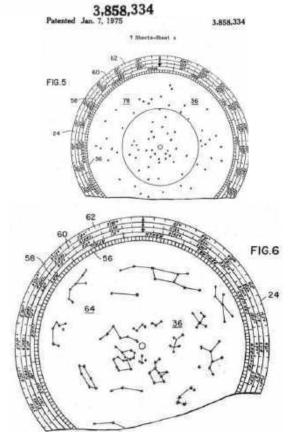

# **JUST FOR A BIT OF LIGHT RELIEF. STARGATE CO. ORDINATES 1975**

# UNIVERSAL PLANISPHERE COMPLETE GUIDANCE AND COMPUTER SYSTEM

# CROSS REFERENCE TO RELATED APPLICATIONS

APPLICATIONS

The present application Sur. No. 500, filed Jan. 5, 1970, which is now Pat. No. 500, 504 Jan. 5, 1970, which is now Pat. No. 5, 578, 710, usual July 4, 1972, which is a waterenlined continuation application of application Ser. No. 5001,970, fixed Dec. 12, 1966, mon Januardones, which is a continuation-lise part of application Ser. No. 367,938, filed May 25, 1984, which is a continuation-in-part of application Ser. No. 329,939, since Dec. 13, 1966, which is a continuation-in-part of application Ser. No. 12,155, field Agr. 9, 1965, which is a continuation-in-part of application Ser. No. 1,251,143, issued May 17, 1984, which is a continuation-in-part of application Ser. No. 31,668, field Nov. 9, 1959, more Fat. No. 3,088,228, issued May 7, 1963.

BACKGROUND OF THE INVESTIGATION.

#### BACKGROUND OF THE INVENTION

Inc. Controlls of the invention.

The invention relates to glasispheres and refers more specifically to glasisphere recovering the specifically to glasisphere structure for accomplishing both attenumical and navigational culculations and injustaces of the invention includes structure for and may be operated to provide either an overstead or a ground position display of heavenly bodies in both the northern and southern beningherers at different longitudes and situates in a Capterician manner. Hour angle circle dispersion and accountry to the controlled of the contr Cogenican encour. Hour angle circle diagrams and surgigator's impediagnam may be programmed on the plantiphere of the investion which also provides tructure for directly indicating altitude and animath of co-lectial budies and navigation exit such as the surgical content of content of the c