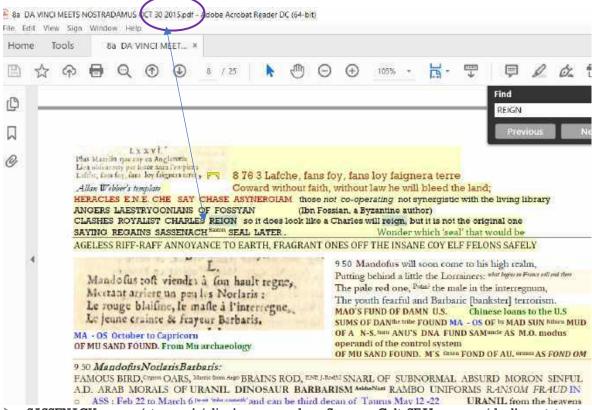

from ALAMANCH CHOSES 1-545

£ 2604 continues later 8 76 3 Lafche, fans foy. dirachee fans loy faignera terre, Coward without faith, without law.bleeding earth, same timing as CLASHES ROYALIST CHARLES REIGN so it does look like a Charles will reign.

METRICAL http://www.hiddentextsofnostradamus.com/wp-content/uploads/2016/07/ADRIATIQUE-ANTECHRIST-CHARLES-030716-1.pdf

£ 2604 8 76 3 HERACLES E.N.E. CHE SAY CHASING ASYNERGIAM those that can cause entire gatherings to see what is not there and those not co-operating, not synergistic with the living library SAYING REGAINS SASSENACH off worlder SEAL SLAYER RAY LATER. ANGERS LAESTRYGONIANS/GIANTSOF FOSSYAN IBN FOSSYAN