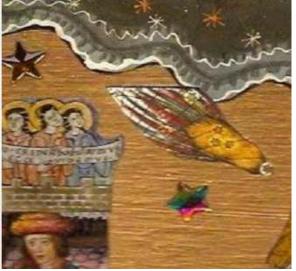

This "moonship" is now known as the Golden Cube of the Galactic Eloim Sphere Alliances For The Living Library, and is the same craft of "I, Darius" that R.R.Giroux mentioned – stating – "strange as it may seem, Nostradamus is on the other moonship". You can see this ship "APPRAISING" PAINTED INTO The Madonna & St. Giovanni complete with walnut craft spewing tiny black cubes, and jellyfish craft – all painted the exact same time of the The Last Supper. This craft is the same of the one seen on the front page of John F Kennedy Jnr's GEORGE 1990 February magazine.