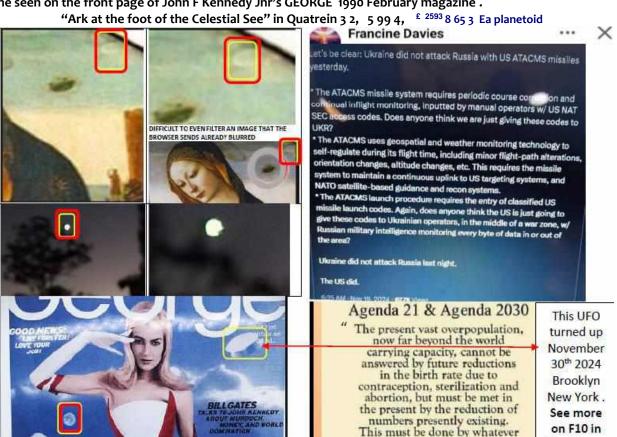

This "moonship" is now known as the Golden Cube of the Galactic Eloim Sphere Alliances For The Living Library, and is the same craft of "I, Darius" that R.R.Giroux mentioned – stating – "strange as it may seem, Nostradamus is on the other moonship". You can see this ship "APPRAISING" PAINTED INTO The Madonna & St. Giovanni complete with walnut craft spewing tiny black cubes, and jellyfish craft – all painted the exact same time of the The Last Supper. This craft is the same of the one seen on the front page of John F Kennedy Jnr's GEORGE 1990 February magazine.